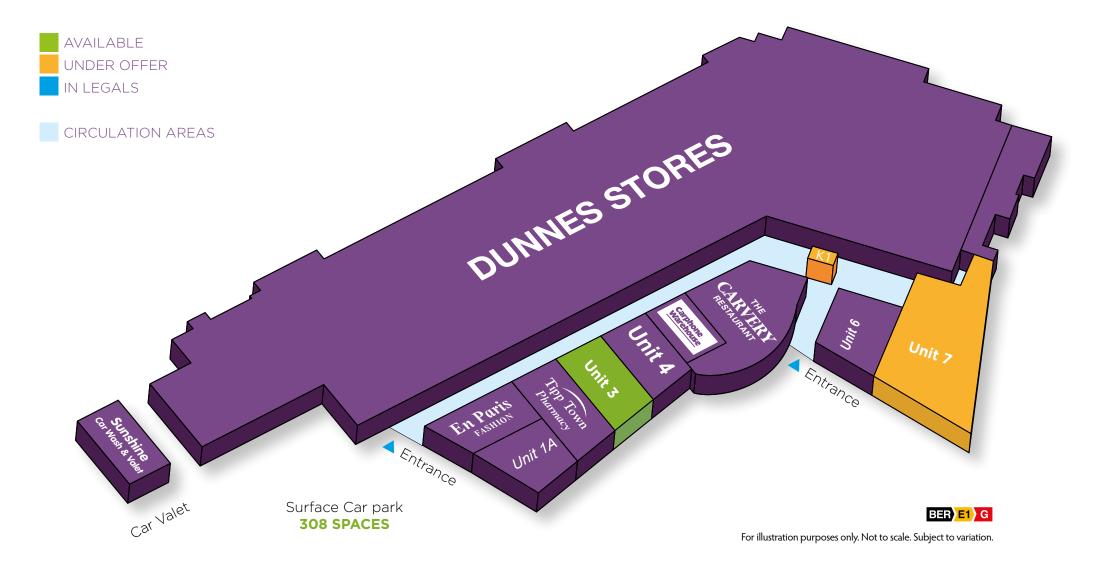

**Retail Space** 7,439 sq.m (80,073 sq.ft)

**Dunnes Stores** Anchor 5,713 sq.m (61,501 sq.ft)

Retail Units

Surface Car Spaces 299

**Located** on N24 between Limerick and Waterford City

**20 Minute** Drive from Cashel & Cahir