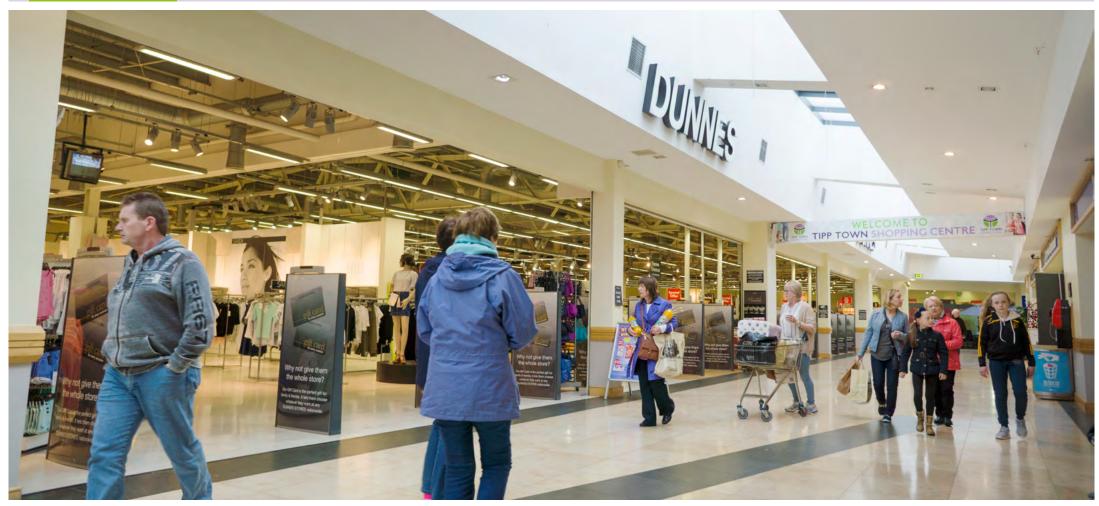

**Retail Space** 7,439 sq.m (80,073 sq.ft)

**Dunnes Stores** Anchor 5,713 sq.m (61,501 sq.ft)

Retail Units

Surface Car Spaces 299

**Located** on N24 between Limerick and Waterford City

**20 Minute** Drive from Cashel & Cahir

**Catchment** of 15km - 15,177 (census 2011)

2€uro

En Paris FASHION

Gerogie Lang
HAIR GROUP

CARVERY RESTAURANT