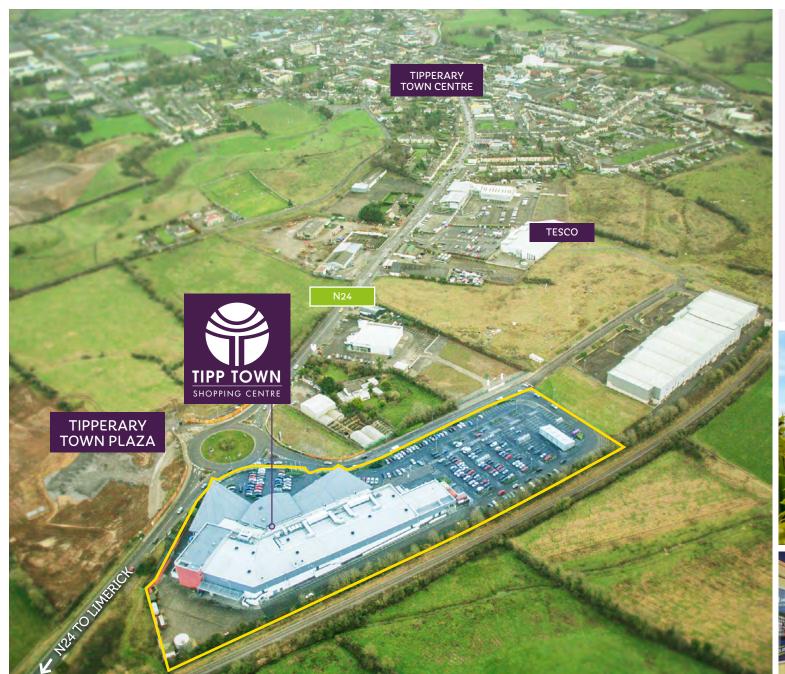

**Retail Space** 7,439 sq.m (80,073 sq.ft)

**Dunnes Stores** Anchor 5,713 sq.m (61,501 sq.ft)

Retail Units

Surface Car Spaces 299

**Located** on N24 between Limerick and Waterford City

**20 Minute** Drive from Cashel & Cahir