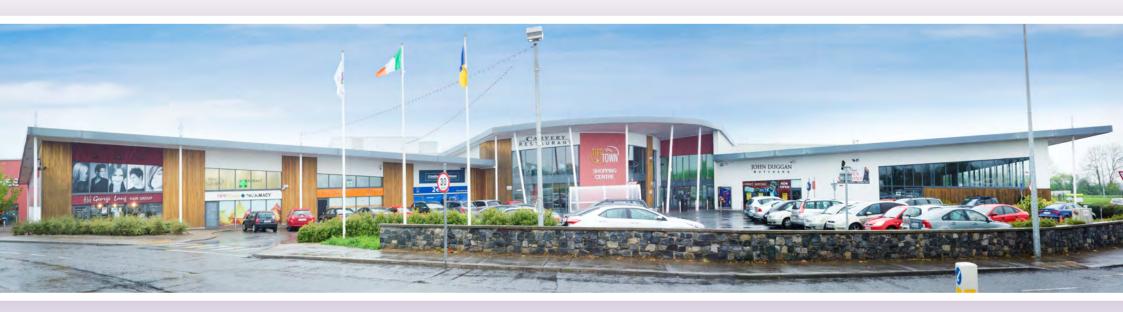

**Retail Space** 7,439 sq.m (80,073 sq.ft)

**Dunnes Stores** Anchor 5,713 sq.m (61,501 sq.ft)

Retail Units

Surface Car Spaces 299

**Located** on N24 between Limerick and Waterford City

**20 Minute** Drive from Cashel & Cahir